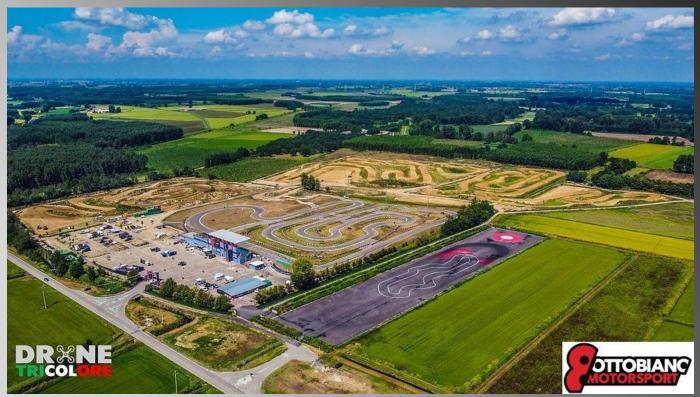

# THE LOCATION

#### **OTTOBIANO MOTORSPORT**

| TRACK         | Ottobiano Motorsport                   |
|---------------|----------------------------------------|
| LOCATION      | Via S. Giorgio, 16, 27030 Ottobiano PV |
| TRACK LENGTH  | 1380 m                                 |
| TRACK WIDTH   | 8-12m                                  |
| SENS          | Clockwise                              |
| TRACK WEBSITE | www.southmilanokarting.com             |